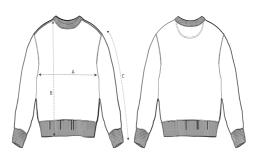

#### **Medium Fit**

XXS > 5XL\*

```
350 GSM
```

Details

- Set-in sleeve
- 1x1 rib at neck collar, sleeve cuff and bottom hem Inside back neck tape in Herringbone
- Self fabric Half moon at back neck
- Single needle topstitch at neck collar
- 2 needle topstitch centred on seam at hem, cuff and armhole

#### **Special Heathers**

Size Guide

|   | Sizes         | XXS  | XS   | S  | М    | L    | XL | XXL  | 3XL  | 4XL  | 5XL  |
|---|---------------|------|------|----|------|------|----|------|------|------|------|
| А | Half Chest    | 51   | 53   | 55 | 59   | 62   | 65 | 69   | 73   | 78   | 83   |
| В | Body Length   | 62   | 65   | 69 | 73   | 75   | 77 | 79   | 81   | 83   | 85   |
| С | Sleeve Length | 57.5 | 59.5 | 63 | 65.5 | 67.5 | 68 | 68.5 | 68.5 | 68.5 | 68.5 |