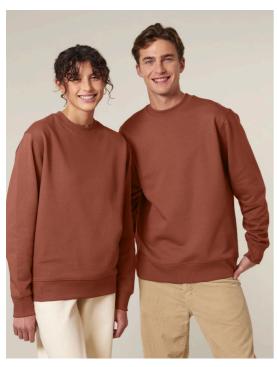

### The iconic unisex crew neck sweatshirt

#### **Medium Fit**

XXS > 5XL\*

```
350 GSM
```

Details

- Set-in sleeve
- 1x1 rib at neck collar, sleeve cuff and bottom hem Inside back neck tape in Herringbone
- Self fabric Half moon at back neck
- Single needle topstitch at neck collar
- 2 needle topstitch centred on seam at hem, cuff and armhole