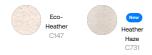

#### **Special Heathers**

Size Guide

|   | Sizes         | XXS  | XS   | S  | М    | L    | XL | XXL  | 3XL  | 4XL  | 5XL  |
|---|---------------|------|------|----|------|------|----|------|------|------|------|
| А | Half Chest    | 51   | 53   | 55 | 59   | 62   | 65 | 69   | 73   | 78   | 83   |
| В | Body Length   | 62   | 65   | 69 | 73   | 75   | 77 | 79   | 81   | 83   | 85   |
| С | Sleeve Length | 57.5 | 59.5 | 63 | 65.5 | 67.5 | 68 | 68.5 | 68.5 | 68.5 | 68.5 |