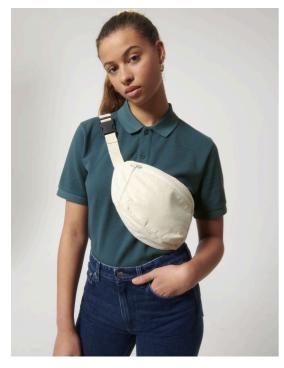

# Canvas hip bag

OS 300 GSM

#### **Details**

- Adjustable grosgrain strap to wear over the shoulder or around the waist
- Plastic side release buckle
- Plastic adjuster
- · Shaping dart at front
- Nylon coil reversed zipfront pocket

#### Composition

Shell - Canvas 80% Cotton - Recycled , 20% Polyester - Recycled - 300 GSM Fabric washed Lining - Plain Weave 100% Cotton - Organic Ring Spun Combed