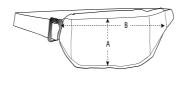

#### Size Guide

FRONT

BACK

|   | Sizes  | OS  |
|---|--------|-----|
| A | Height | 14  |
| В | Length | 30  |
| С | Width  | 6.5 |