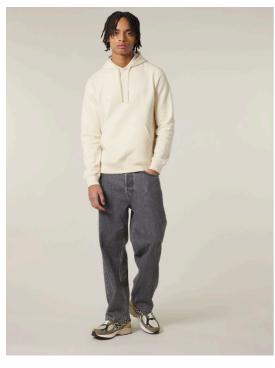

# The iconic mid-light unisex hoodie sweatshirt

Medium Fit XXS > 5XL\* 280 GSM

#### **Details**

- Set-in sleeve
- Self fabric lined hood
- Flat drawcords in matching body colour
- Stitched buttonhole eyelets
- Inside herringbone back neck tape
- · Self fabric half moon at back neck
- 1x1 rib at sleeve hem and bottom hem
- Flatlock topstitch on all seams
- Kangaroo pocket with flatlock topstitch

#### Composition

Shell - Brushed 85% Cotton - Organic Ring Spun Combed , 15% Polyester - Recycled - 280 GSM Fabric washed