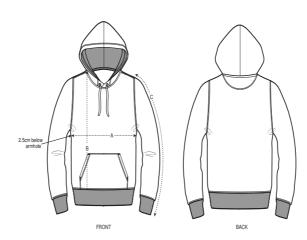

# The iconic mid-light unisex hoodie sweatshirt

Medium Fit XXS > 5XL\* 280 GSM

#### **Details**

- Set-in sleeve
- Self fabric lined hood
- Flat drawcords in matching body colour
- Stitched buttonhole eyelets
- Inside herringbone back neck tape
- · Self fabric half moon at back neck
- 1x1 rib at sleeve hem and bottom hem
- Flatlock topstitch on all seams
- Kangaroo pocket with flatlock topstitch

# Size Guide

|   | Sizes         | XXS  | XS   | S  | М    | L    | XL | XXL  | 3XL  | 4XL  | 5XL  |
|---|---------------|------|------|----|------|------|----|------|------|------|------|
| Α | Half Chest    | 46   | 48   | 50 | 54   | 57   | 60 | 64   | 68   | 73   | 78   |
| В | Body Length   | 59   | 62   | 66 | 70   | 72   | 74 | 76   | 78   | 80   | 81   |
| С | Sleeve Length | 56.5 | 58.5 | 63 | 65.5 | 67.5 | 68 | 68.5 | 68.5 | 68.5 | 68.5 |