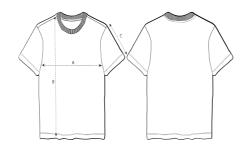

#### **Details**

- Set-in sleeve
- 1x1 rib at neck collar
- Inside back neck tape in self fabric
- Narrow twin needle topstitch at sleeve cuff and hem

## Size Guide

|   | Sizes         | XS   | S    | М    | L    | XL   | XXL  |
|---|---------------|------|------|------|------|------|------|
| Α | Half Chest    | 45   | 48   | 51   | 54   | 57   | 61   |
| В | Body Length   | 56.5 | 59.5 | 61.5 | 63.5 | 65.5 | 67.5 |
| С | Sleeve Length | 18   | 18.5 | 19   | 19.5 | 20   | 20.5 |