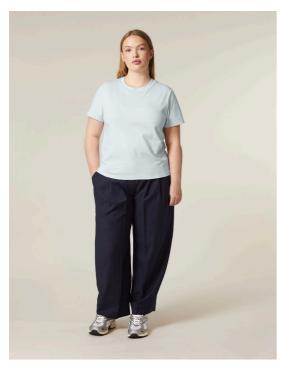

#### **Certification information**

All colours are GOTS certified except for Heather Haze, which is GRS certified.

## The iconic women's t-shirt

Medium Fit XS > XXL 180 GSM

#### **Details**

- Set-in sleeve
- 1x1 rib at neck collar
- Inside back neck tape in self fabric
- Narrow twin needle topstitch at sleeve cuff and hem

### Composition

Shell - Single Jersey 100% Cotton - Organic Combed Ring Spun / Heather Haze: 70% Organic Cotton -30% Recycled Cotton, Combed Ring Spun - 180 GSM Fabric washed

#### Care

Wash similar colours together, no ironing on print, wash and iron inside out.

## 

#### **Country of origin**

Weaving : Bangladesh Dyeing : Bangladesh Assembly : Bangladesh

## Whites









## Colors



















































Cool Heather G