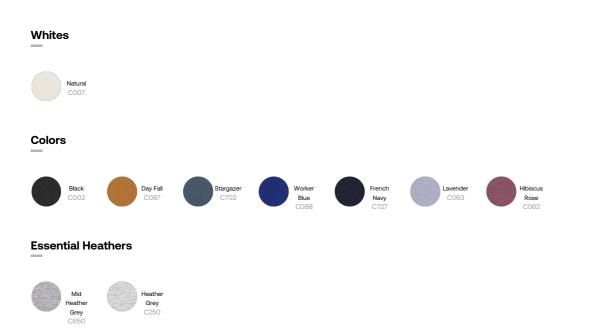

### The rib beanie

### Composition

Shell - 1x1 Full needle rib 20% Polyester - Recycled , 80% Cotton - Organic Ring Spun Combed -Fabric washed

#### Care

Wash similar colours together, no ironing on print, wash and iron inside out.

 $\boxtimes \boxtimes \boxtimes \boxtimes \oslash \boxtimes$ 

0 GSM

#### Country of origin

Weaving : Bangladesh Dyeing : China Assembly : Bangladesh