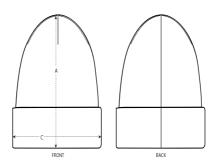

## s7anley/s7ella

Size Guide

|   | Sizes  | OS   |
|---|--------|------|
| A | Height | 28.5 |
| С | Width  | 22   |