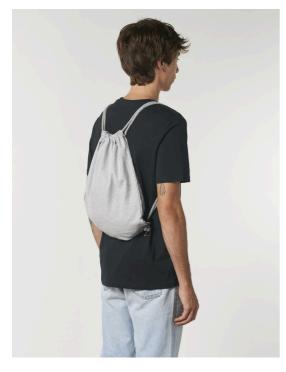

# Woven gym bag

OS 300 GSM

#### **Details**

- Top edge double folded for strength and clean finish
- Reinforcing bartack at tunnel openings
- Heavy drawcord straps with knot at ends
- Gun metal eyelets and drawcord tipping
- Reinforcing triangles at bottom corners

#### Composition

Shell - Canvas 80% Cotton - Recycled , 20% Polyester - Recycled - 300 GSM Fabric washed