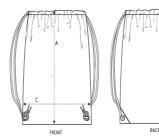

#### Size Guide

|   | Sizes  | OS |
|---|--------|----|
| A | Height | 43 |
| С | Width  | 37 |