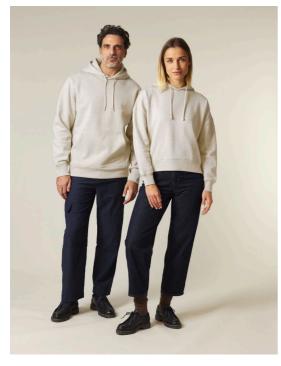

# The iconic unisex hoodie sweatshirt

Medium Fit XXS > 5XL\* 350 GSM

#### **Details**

- Set-in sleeve
- · Double self fabric lined hood
- Round drawcords in matching body colour
- Closed end metal tipping and metal eyelets
- Herringbone tape at insde back neck seam
- · Self fabric half moon at back neck
- 2 needle topstitch centred on seam at hem, cuff and armhole
- 1x1 rib at sleeve hem and bottom hem
- Kangaroo pocket at front

#### Composition

Shell - Brushed 100% Cotton - Organic Ring Spun Combed / Heather Haze: 80% Organic Cotton -20% Recycled Cotton, Ring Spun Combed - 350 GSM Fabric washed