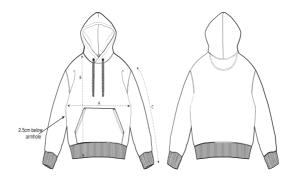

#### **Details**

- Set-in sleeve
- · Double self fabric lined hood
- Round drawcords in matching body colour
- Closed end metal tipping and metal eyelets
- Herringbone tape at insde back neck seam
- · Self fabric half moon at back neck
- 2 needle topstitch centred on seam at hem, cuff and armhole
- 1x1 rib at sleeve hem and bottom hem
- Kangaroo pocket at front