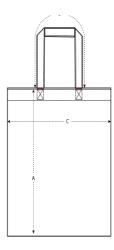

# Size Guide

|   | Sizes        | os |
|---|--------------|----|
| Α | Height       | 42 |
| С | Width        | 37 |
| D | Strap Length | 65 |