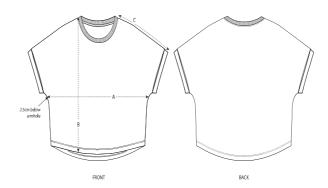

#### **Details**

- Dolman sleeve
- 1x1 rib at neck collar
- Inside back neck tape in self fabric
- Sleeve cuff folded with bartacks
- Round bottom hem with wide double needle topstitch (back length longer than front length)

#### Size Guide

|   | Sizes         | XS   | S    | М    | L    | XL   | XXL  |
|---|---------------|------|------|------|------|------|------|
| Α | Half Chest    | 58   | 60.5 | 63.5 | 66.5 | 69.5 | 72.5 |
| В | Body Length   | 58.5 | 60.5 | 62.5 | 64.5 | 65.5 | 65.5 |
| С | Sleeve Length | 32.5 | 33   | 33.5 | 34   | 34.5 | 35   |