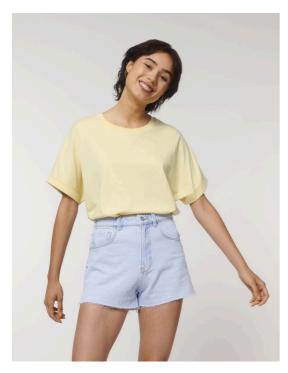

# The women's oversized rolled sleeve t-shirt

Oversized XS > XXL 155 GSM

#### **Details**

- Dolman sleeve
- 1x1 rib at neck collar
- Inside back neck tape in self fabric
- Sleeve cuff folded with bartacks
- Round bottom hem with wide double needle topstitch (back length longer than front length)